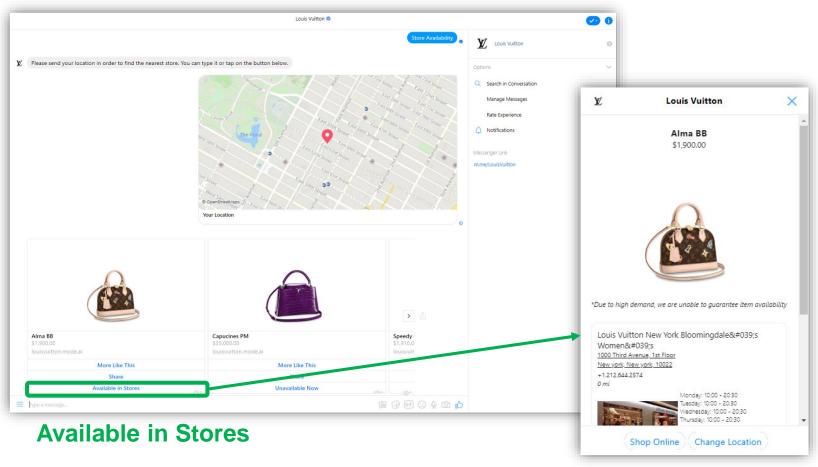

### **Tiffany** with significant online offer for **Pets**

#### **Pets**

Your pet is part of the family so make them best in show with elegant accessories, including pet collars and tags, bowls splashed in our iconic Tiffany Blue® hue and leather leashes dashed with style.