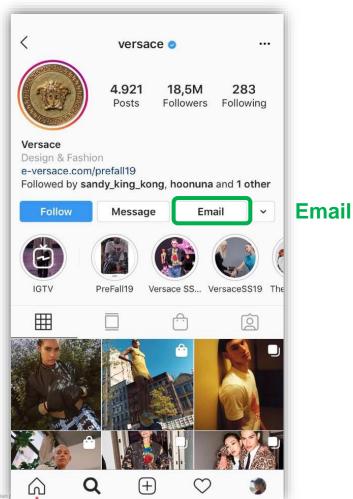

# 24 out of 37 Brands offering Email contact option on Instagram...

**Example Versace** 