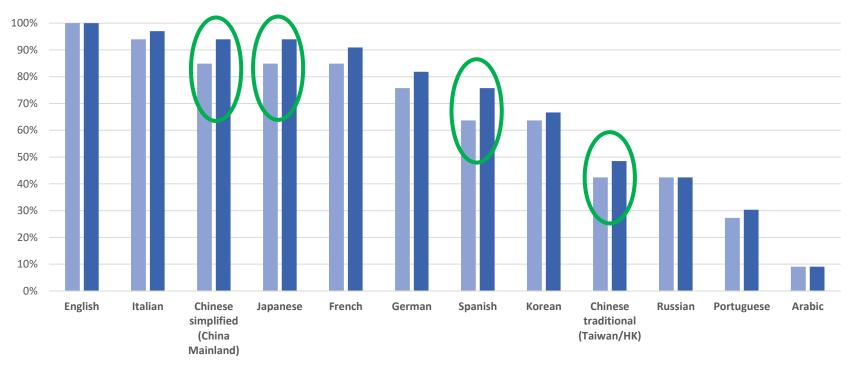

## Panel increasing Email language coverage particularly on Chinese Simplified / Traditional, Japanese and Spanish

LFL Panel Email Languages Coverage (%, Panel 33 brands, DCM 2019 vs DCM 2018)