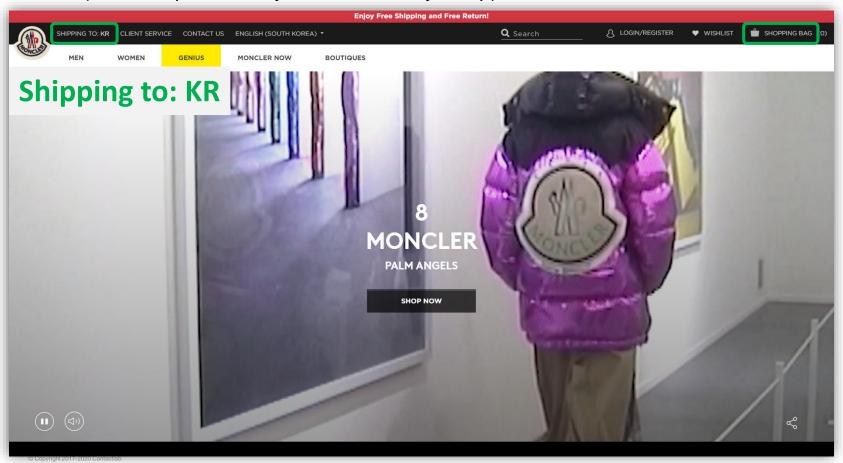

### Moncler / Miu Miu / Chanel started to sell directly online in Korea

Example Moncler (in Korea powered by Moncler, not by Ynap)