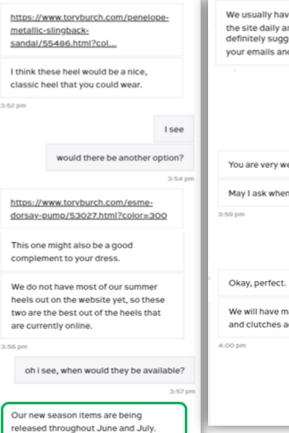

# 18 Brands now offering **Style Advisory via Web Live Chat** vs. 10 Brand in DCM 2018

#### **Example Tory Burch**