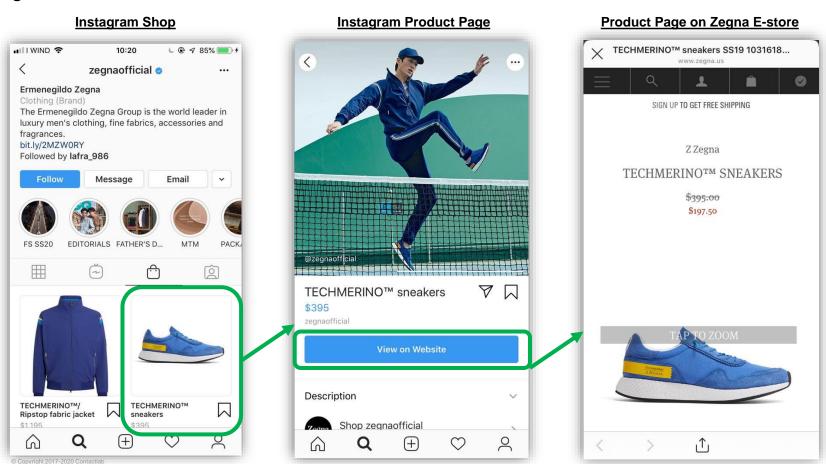

## 11 Brands added Instagram Shop Feature

This document may not be modified, organized or reutilized in any way without the express written permission of the rightful owner

#### Example Zegna