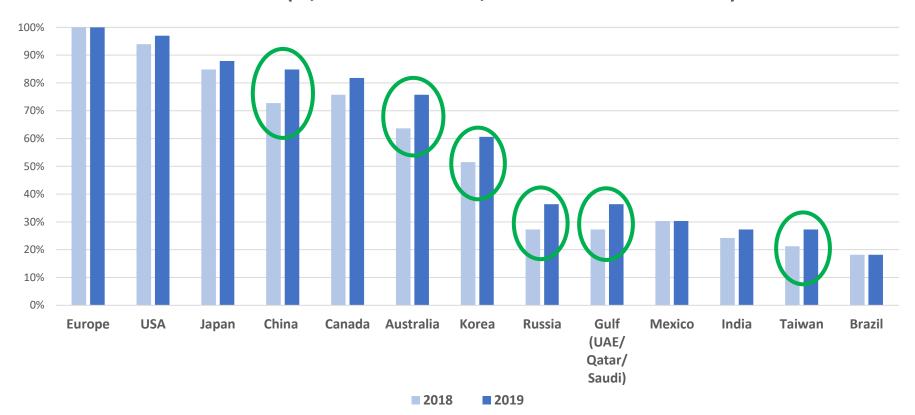

## Significant increase in **Direct E-commerce** presence in **China**, **Australia**, **Korea**, **Russia**, **Gulf** countries and **Taiwan**

LFL Panel Direct E-commerce presence (%, Panel 33 brands, DCM 2019 vs DCM 2018)