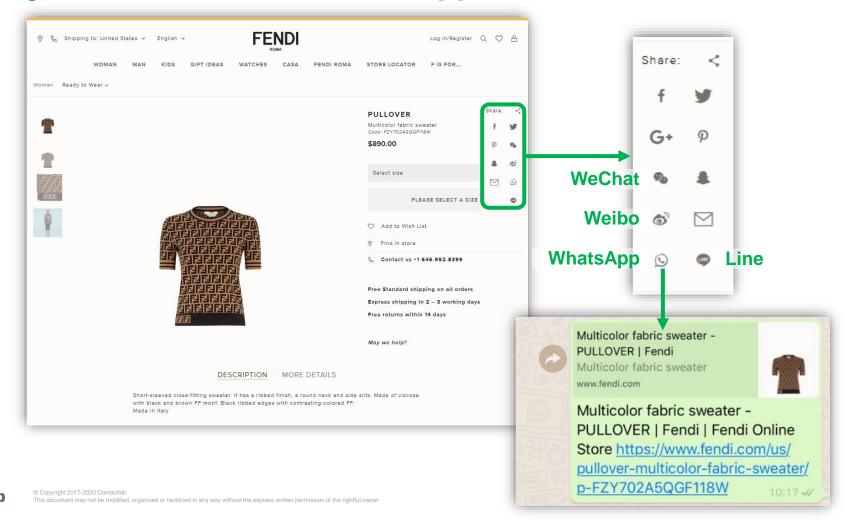

# Fendi still offering the most Share options on Product Page, including WeChat / Weibo / WhatsApp / Line