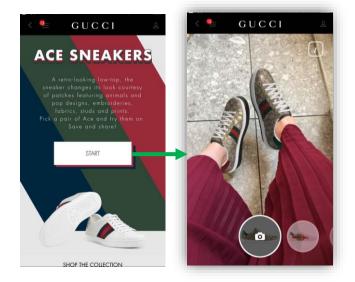

lk twilly flat, or place the sleeve in front of you.

Choose the 'Augmented Reality' item on the menu and point the camera of your smartphone above any of the twilly's peaks, or the Twilly d'Hermès face of the sleeve.



## **Apps** with **Augmented Reality** features (2/3)



#### Example Moncler Genius AR Lens App



MONCLER GENIUS AR LENS brings the printed pages of "MONCLER GENIUS book" to life using Augmented Reality in a new kind of lookbook experience created by THE DEPARTMENT OF NEW REALITIES. We'll reveal the secret multiverse behind each of the 8 Genius collections — invisible to the eye—and only seen through the MONCLER GENIUS AR LENS app.



## **Apps** with **Augmented Reality** features (3/3)



Example Gucci App with Home Décor and Virtual Try-on for Eyewear and Sneakers





**Eyewear:** users can digitally try on Gucci sunglasses, take a photo and share.

Decorate your spaces with new Gucci Décor objects using Augmented Reality.

#### WHAT'S NEW

Virtually try on Ace sneakers with the latest version of the App



## Louis Vuitton and Prada offering Travel Apps



#### Example Louis Vuitton City Guide App



Since adventure might be around any corner, Louis Vuitton has mixed tried-and-tested favourites with new places and traditional sites with offbeat ones, as long as they express the soul of each city



## DCM Luxury 2019: Key Research Conclusions (1/3) **Overall**



- Overall Panel Exploitation for New DCM 2019 55%. Panel Score on Strategic Reach
   Axis (65%) higher than on Digital Customer Experience Axis (50%)
- Overtime significant improvement in E-