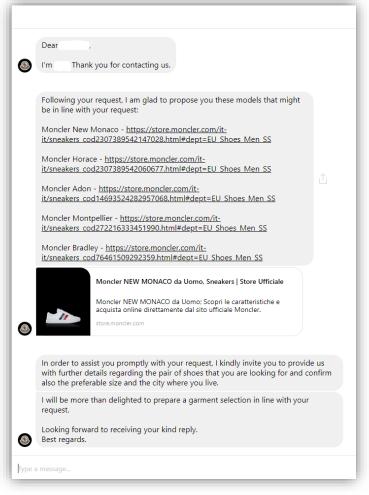

# Only Moncler / Cartier / Dior / Ray-Ban offered effective Style Advisory via Facebook

#### **Example Moncler**