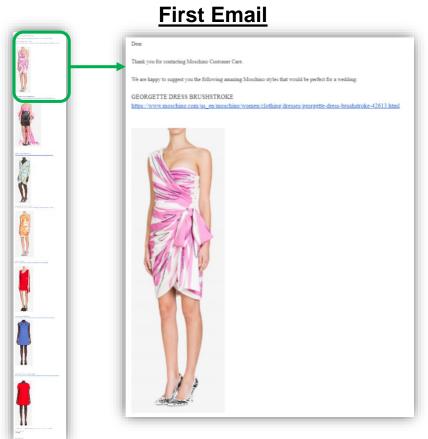

# Style Advisory via Email: Burberry and Moschino best practices with follow up emails

**Example Moschino** 

#### **Second Email**

# MOSCHINO.COM To help you choose your size correctly, we suggest you consult our size table: Thank you for contacting Moschino customer service. To help you choose your size correctly, we suggest you consult our size tables: Woman: Clothing - Underwear - Shoes - Accessories Man: Clothing - Shoes - Accessories Children: Clothing in the surface of the product, as the latter may vary depending on the fit of the garment and materials. Each product page also displays the size shown on the label and the conversion to international sizes. For more information, do not hesitate to contact us, we will be happy to help you.

Moschino Customer Service

© 2018 MOSCHINO All Rights Reserved - P.iva IT 02705970404. Managed by Triboo Digitale