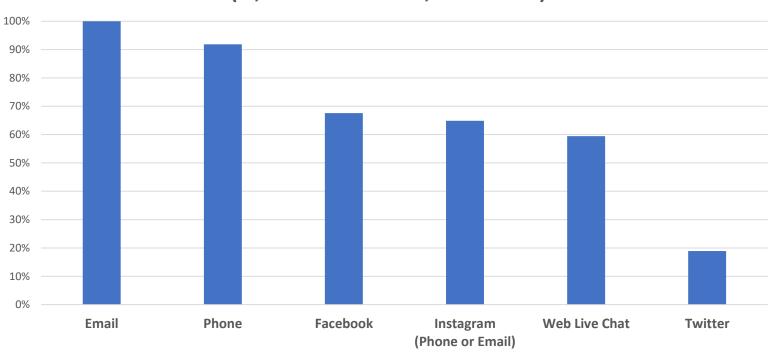

# Ca. 2/3 of Brands offering Customer Care contacts via Facebook, Instagram, and Web Live Chat

# Brands offering Customer Care Contact options (%, Panel 37 brands, DCM 2019)