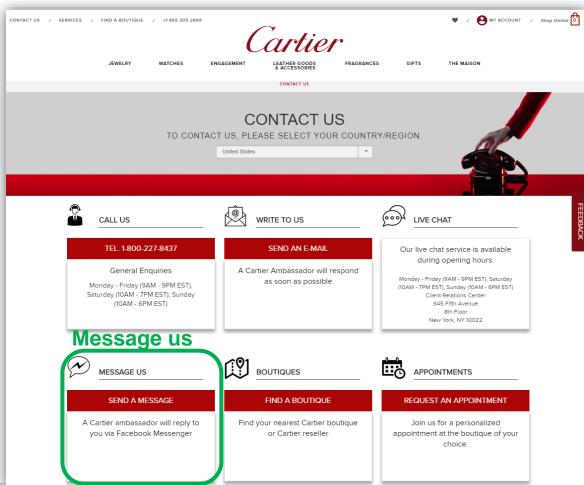

#### Send Message

Similarly to Louis Vuitton, now also Cartier is highlighting Facebook Message option on website

00

**Example Cartier** 

A Cartier ambassador will reply to you via Facebook Messenger

50