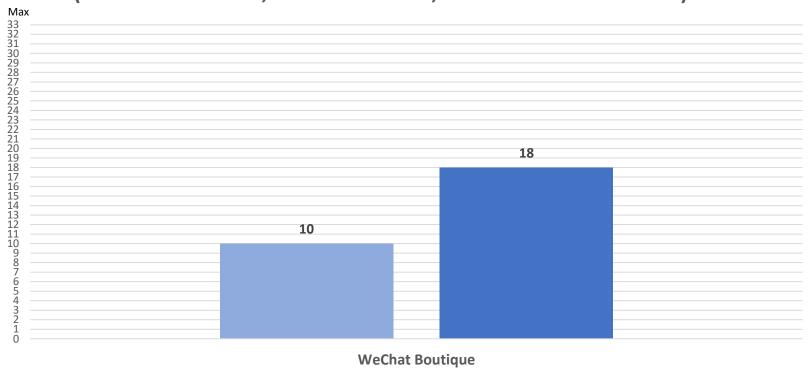

### WeChat Boutiques brand coverage almost doubled

Brands selling on WeChat (Number of brands, Panel 33 brands, DCM 2019 vs DCM 2018)

**2018 2019** 