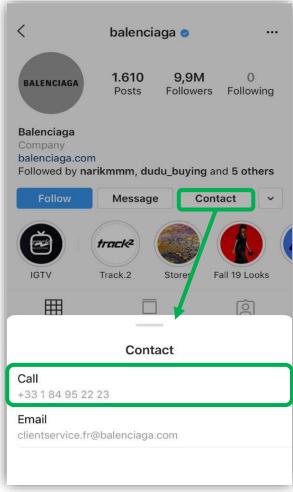

# ...but only **Balenciaga/Cartier/Ralph Lauren** offering **Call** contact option on **Instagram**

000

Example Balenciaga