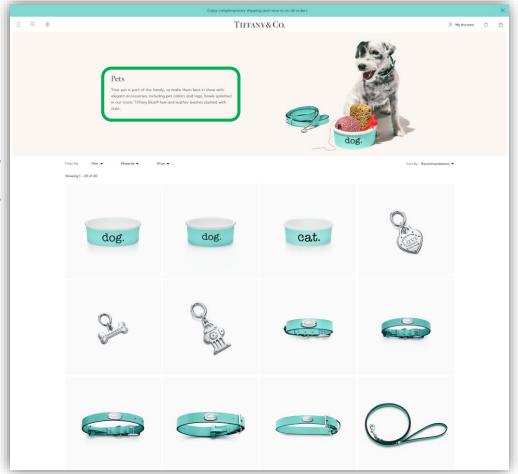

### **Tiffany** with significant online offer for **Pets**

#### **Pets**

Your pet is part of the family so make them best in show with elegant accessories, including pet collars and tags, bowls splashed in our iconic Tiffany Blue® hue and leather leashes dashed with style.