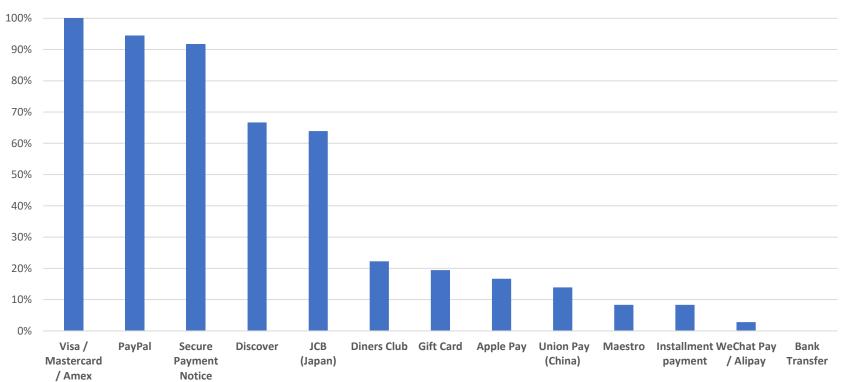

# Ca. 2/3 of Brands offering Customer Care contacts via Facebook, Instagram, and Web Live Chat

# Brands offering Customer Care Contact options (%, Panel 37 brands, DCM 2019)