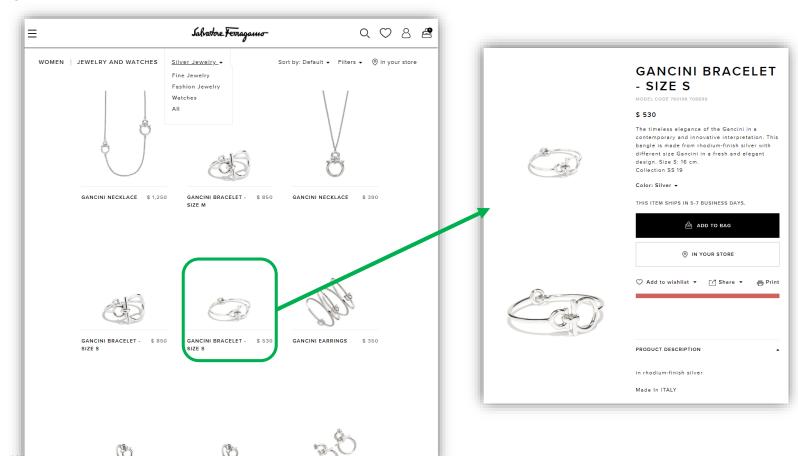

### Most Brands increased their online offer in **Jewelry**

#### Example Ferragamo