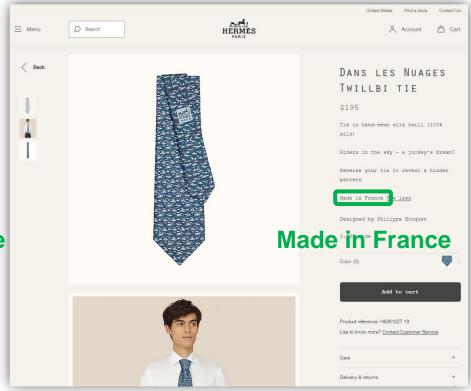

## Hermès starting to declare "Made-in" in RTW and Soft Accessories (beyond Watches already done before)

Louis Vuitton started to declare "Made-in" origin for Shoes (beyond RTW and Watches already done before)