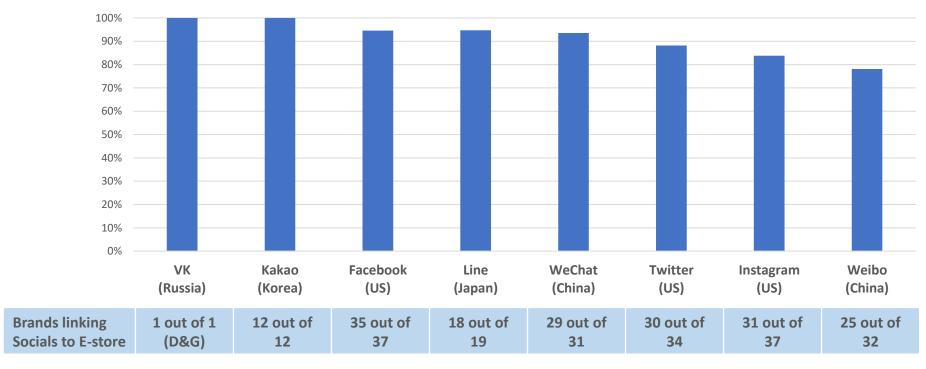

## Socials heavily used for driving traffic to Brand e-store

# Brands linking Socials to Brand e-store directly or via Social Store (% Brands with E-commerce and Account, DCM 2019)