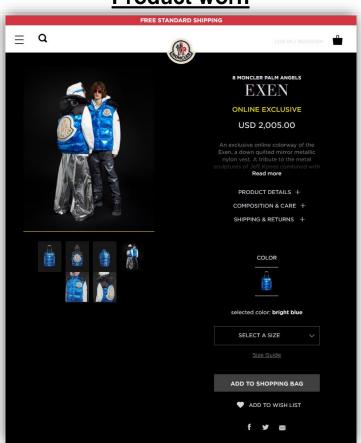

## Most brands displaying Products both worn and not worn

Example Moncler (new addition)

#### Product worn