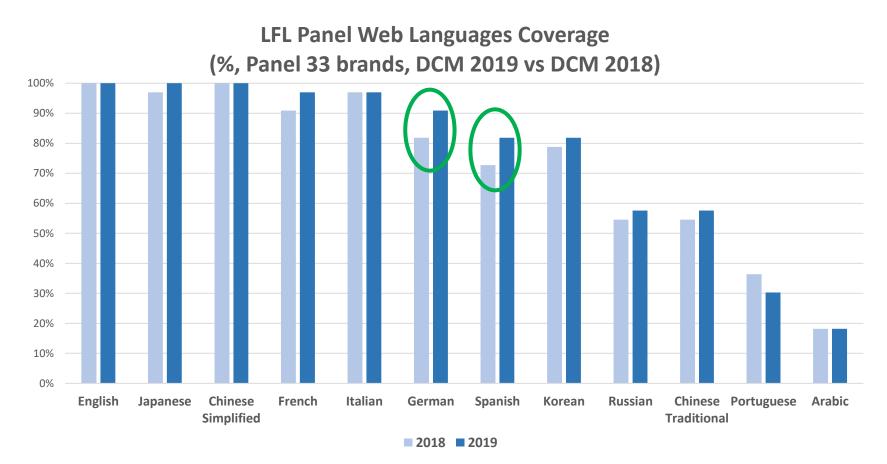

offer for **Pets**



#### **Pets**

Your pet is part of the family so make them best in show with elegant accessories, including pet collars and tags, bowls splashed in our iconic Tiffany Blue® hue and leather leashes dashed with style.





### Jewelers significantly expanding their online offer into Soft Luxury



Extension into Soft Luxury
(US, number of Bags/SLG/Soft Acc, DCM 2019 vs DCM 2018)





## Hermès starting to declare "Made-in" in RTW and Soft Accessories (beyond Watches already done before)









Louis Vuitton started to declare "Made-in" origin for Shoes (beyond RTW and Watches already done before)









### Versace only new Panel Entry systematically declaring





**Made in Italy** 



## Panel increasing Web Language coverage particularly on German and Spanish







#### Gucci and Tod's added Chinese Traditional on website



#### Example Tod's





### 6 Brands offering Arabic language on website



#### **Example Chanel**





## New Panel Entry **Moschino** offering English, Chinese and Spanish options on **US website**





English
Spanish
Chinese

## Panel increasing Email language coverage particularly on Chinese Simplified / Traditional, Japanese and Spanish



LFL Panel Email Languages Coverage (%, Panel 33 brands, DCM 2019 vs DCM 2018)





## Miu Miu added Chinese Simplified / French / Spanish / German in emails



## **Chinese Simplified** WIN WIN **eMIUticons** 初次亮相于2019春夏时境秀。 以全新Miu Miu标志玩转表情符。 为新季成灰系列锦上添花。





**Spanish** 



### Loro Piana added Chinese Simplified /Japanese / Russian in emails





#### **Japanese**



#### Russian