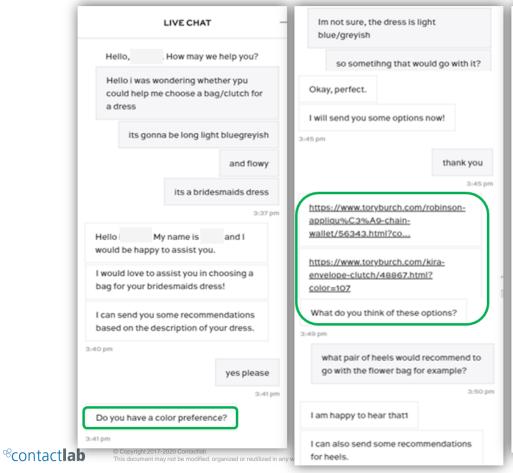

# 18 Brands now offering **Style Advisory via Web Live Chat** vs. 10 Brand in DCM 2018

#### **Example Tory Burch**