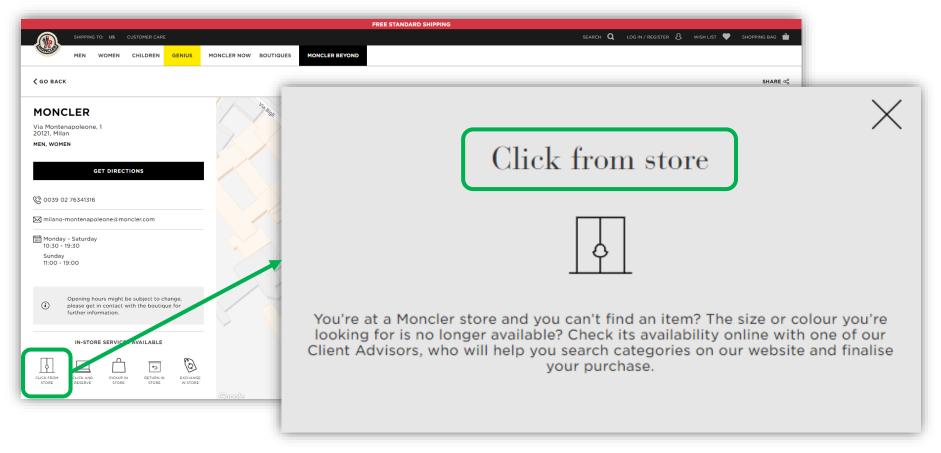

# Only Moncler / Cartier / Dior / Ray-Ban offered effective Style Advisory via Facebook

#### **Example Moncler**