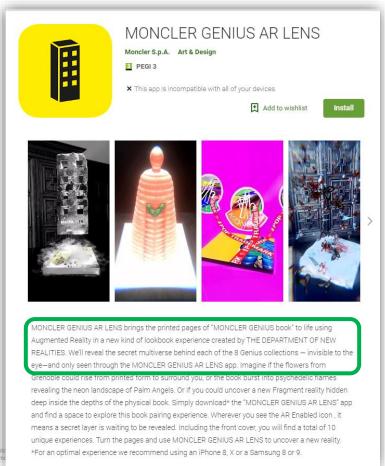

### WeChat Boutiques brand coverage almost doubled

Brands selling on WeChat (Number of brands, Panel 33 brands, DCM 2019 vs DCM 2018)

**2018 2019** 