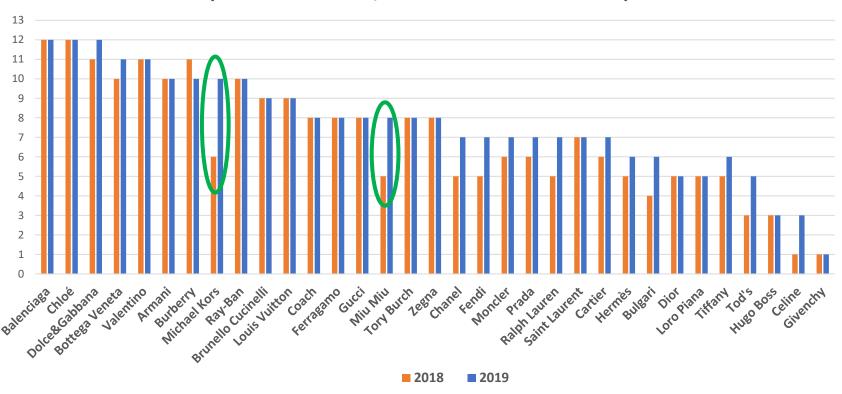

## Michael Kors and Miu Miu with the most Direct E-commerce additions

Countries with Direct Ecommerce by Brand (Panel 33 Brands, DCM 2019 vs DCM 2018)

Note: Europe accounted as one single country, Givenchy still not active in US by the end of the analysis