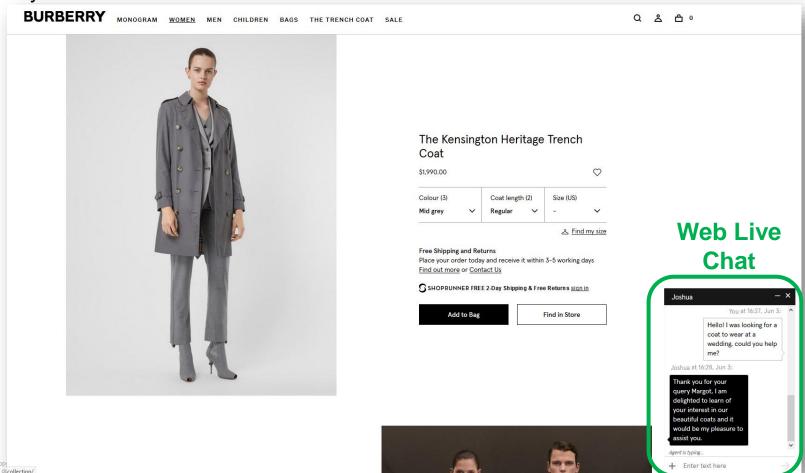

ple Moncler (new addition)

#### Product worn



#### **Product not worn**





# Half panel including **Model Measures** on product pages



Example Bottega Veneta (new addition)



#### **Model Fit Details**

The model is 179cm/5'10 ½" and is wearing an Italian size 39

# Size finder Tool offered by 5 brands



Example Max Mara (FitFinder)





# Chanel offering Virtual Try-on for Beauty and Eyewear

















## Armani offering Virtual Try-on for Beauty









# **Dior** offering **Shade comparison** tool for **Beauty**







# Ca. 2/3 of Brands offering Customer Care contacts via Facebook, Instagram, and Web Live Chat



# Brands offering Customer Care Contact options (%, Panel 37 brands, DCM 2019)





#### 22 out of 37 Brands now have Web Live Chat



**Example Burberry** 



# 24 out of 37 Brands offering Email contact option on Instagram...



**Example Versace** 





# ...but only **Balenciaga/Cartier/Ralph Lauren** offering **Call** contact option on **Instagram**

000

Example Balenciaga





# 2/3 of Brands offering **Message** option on **Facebook**



Example Prada (new addition)



#### Send Message



Similarly to Louis Vuitton, now also Cartier is highlighting Facebook Message option on website

00

**Example Cartier** 



A Cartier ambassador will reply to you via Facebook Messenger



50

#### Style Advisory: via Chat and Phone quite OK, while via Email and FB not OK!



| STYLE ADVISORY (tested in May-June 2019) |         |                                                                                                          |