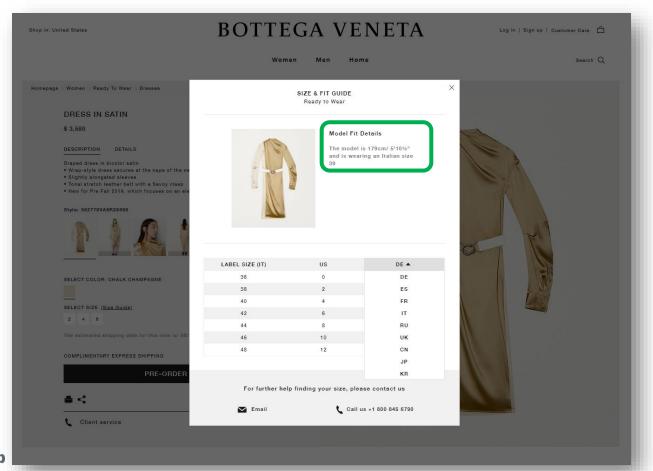

# Half panel including **Model Measures** on product pages

Example Bottega Veneta (new addition)

#### **Model Fit Details**

The model is 179cm/5'10 ½" and is wearing an Italian size 39