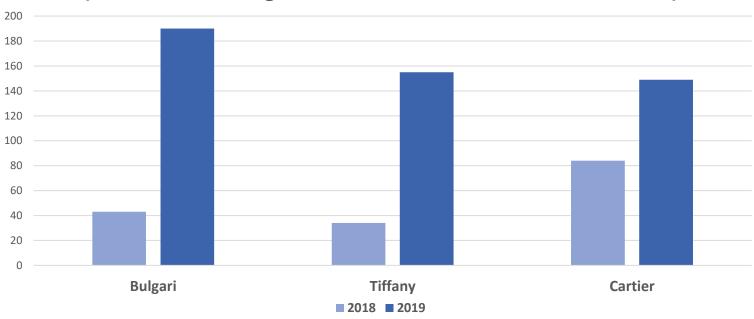

### Jewelers significantly expanding their online offer into Soft Luxury

Extension into Soft Luxury
(US, number of Bags/SLG/Soft Acc, DCM 2019 vs DCM 2018)