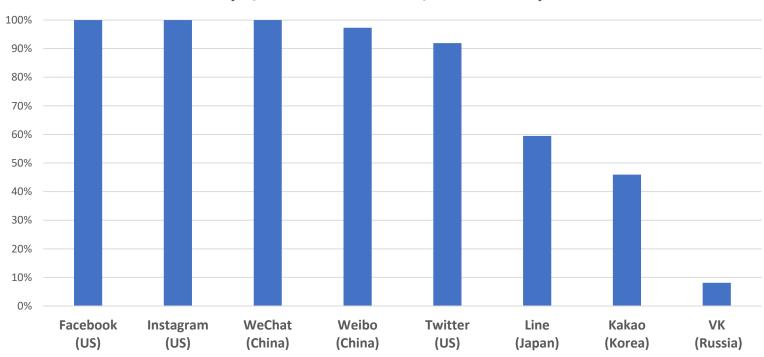

### Bulgari, Gucci and Coach only brands with Email in Arabic

Example Bulgari

ca. 60% of Brands exploiting Japanese Line, ca. 50% Korean Kakao, only Chanel / Givenchy / Dolce&Gabbana Russian VK

Brands with official Accounts on Social Networks (%, Panel 37 brands, DCM 2019)