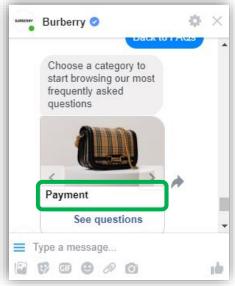

| No                                                                                                                             | No                                         | No              |  |  |  |
| 17-2020 Contactlab | and or soutili | in any way without the express written permission of the                          |                                                                                     | , no                                                                                                                           | 140                                        | 140             |  |  |  |



# Louis Vuitton using Chatbot for Product Info & Care









# Burberry using Chatbot for Information on Payments / Deliveries / Returns







#### **Deliveries**



#### **Returns**





## Tiffany using Chatbot for **Store Locator**







# Louis Vuitton using Chatbot for in Store Availability







## Michael Kors linking Chatbot to Brand E-store



#### **Michael Kors chatbot on Facebook**



#### **Michael Kors E-store**





## Payment methods adopted by panel in US



# Total Panel Online Payment Methods Coverage (%, Panel 36 brands excluding Givenchy, DCM 2019, US)





# 24 Brands offering **Discover** Credit Card in US



Example Gucci





# 6 Brands offering **Apple Pay**



Example Chanel (new addition)





# Only Ray-Ban / Tiffany / Ralph Lauren offering Installment Payments in US



Example Ray-Ban (new addition)



Or 4 payments of 40.75 with afterpay

# Next Day/Overnight Delivery offered by ca. 70% of brand