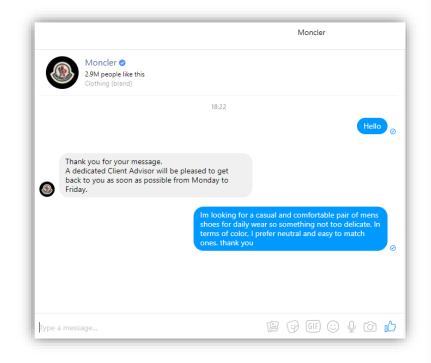

# Only Moncler / Cartier / Dior / Ray-Ban offered effective Style Advisory via Facebook

#### **Example Moncler**