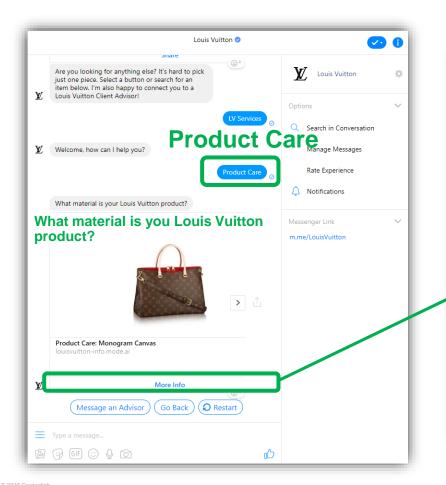

# 2/3 of Brands offering **Message** option on **Facebook**

Example Prada (new addition)

#### Send Message

Similarly to Louis Vuitton, now also Cartier is highlighting Facebook Message option on website

00

**Example Cartier** 

A Cartier ambassador will reply to you via Facebook Messenger

50