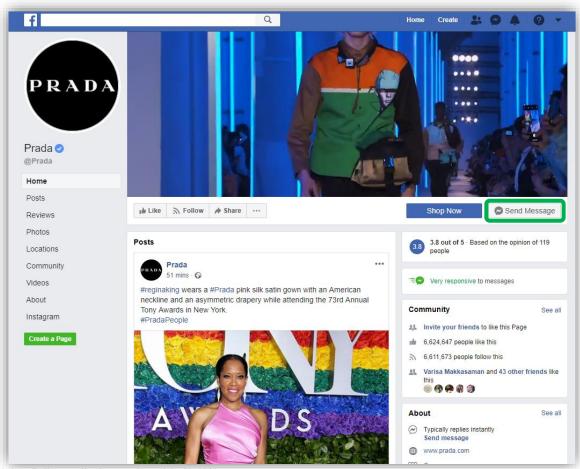

# 2/3 of Brands offering **Message** option on **Facebook**

Example Prada (new addition)

#### Send Message

Similarly to Louis Vuitton, now also Cartier is highlighting Facebook Message option on website

00

**Example Cartier** 

A Cartier ambassador will reply to you via Facebook Messenger

50