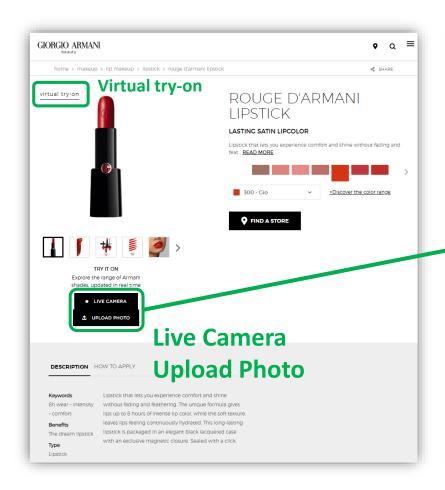

*



#### **Link from WeChat to WeChat Boutique**





# Fendi still offering the most Share options on Product Page, including WeChat / Weibo / WhatsApp / Line







## 9 brands including Videos with Worn Products



Example Dolce&Gabbana (new addition)





44

## Most brands displaying Products both worn and not worn



Example Moncler (new addition)

#### Product worn



#### **Product not worn**





# Half panel including **Model Measures** on product pages



Example Bottega Veneta (new addition)



#### **Model Fit Details**

The model is 179cm/5'10 ½" and is wearing an Italian size 39

# Size finder Tool offered by 5 brands



Example Max Mara (FitFinder)





# Chanel offering Virtual Try-on for Beauty and Eyewear

















## Armani offering Virtual Try-on for Beauty









# **Dior** offering **Shade comparison** tool for **Beauty**







# Ca. 2/3 of Brands offering Customer Care contacts via Facebook, Instagram, and Web Live Chat



# Brands offering Customer Care Contact options (%, Panel 37 brands, DCM 2019)





#### 22 out of 37 Brands now have Web Live Chat



**Example Burberry** 



# 24 out of 37 Brands offering Email contact option on Instagram...



**Example Versace** 





# ...but only **Balenciaga/Cartier/Ralph Lauren** offering **Call** contact option on **Instagram**

000

Example Balenciaga





# 2/3 of Brands offering **Message** option on **Facebook**



Example Prada (new addition)



#### Send Message



Similarly to Louis Vuitton, now also Cartier is highlighting Facebook Message option on website

00

**Example Cartier**