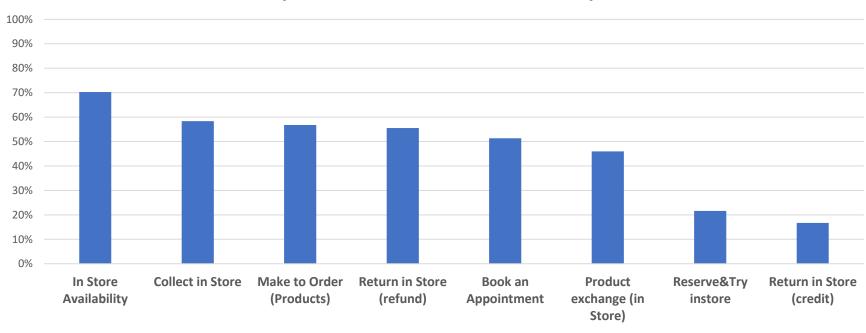

# Ca. 2/3 of Brands offering Customer Care contacts via Facebook, Instagram, and Web Live Chat

# Brands offering Customer Care Contact options (%, Panel 37 brands, DCM 2019)