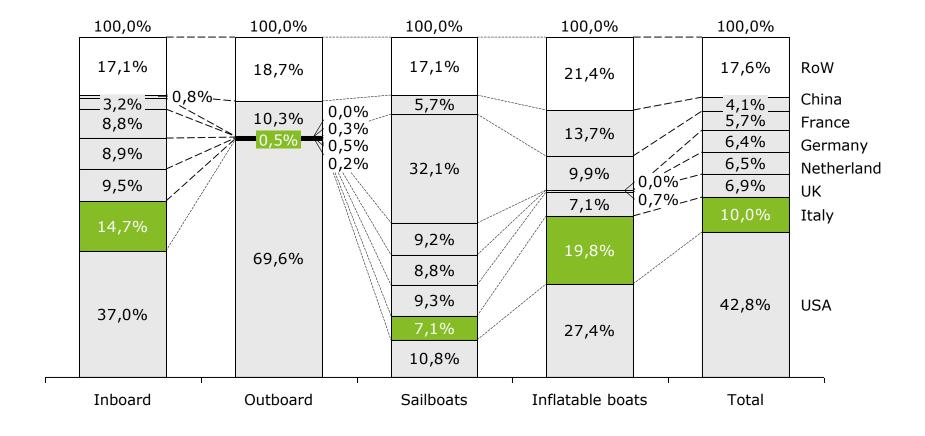

# Global boating production: countries share analysis

#### **Boating production share 2014 by product segment**

(Percentage; Billions of €)