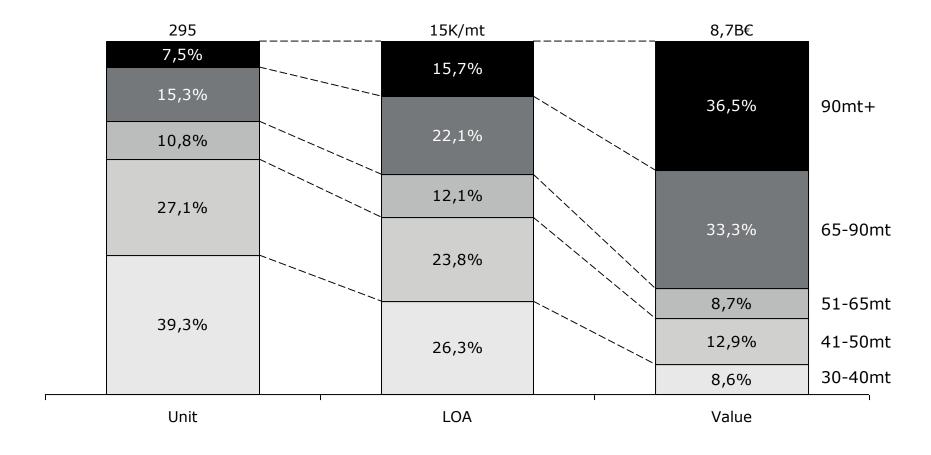

# Superyachts global order book: Deloitte 2016 estimation

Global order book 2016 – Deloitte estimation (Percentage)