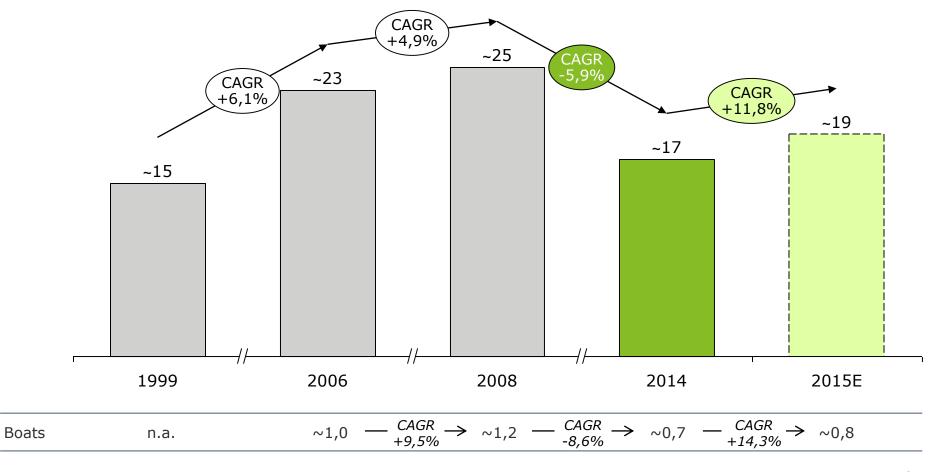

#### Global boating market: new boats Deloitte 2015E

#### **Evolution of global new boats market value**

(Billions of €; Millions of boats)