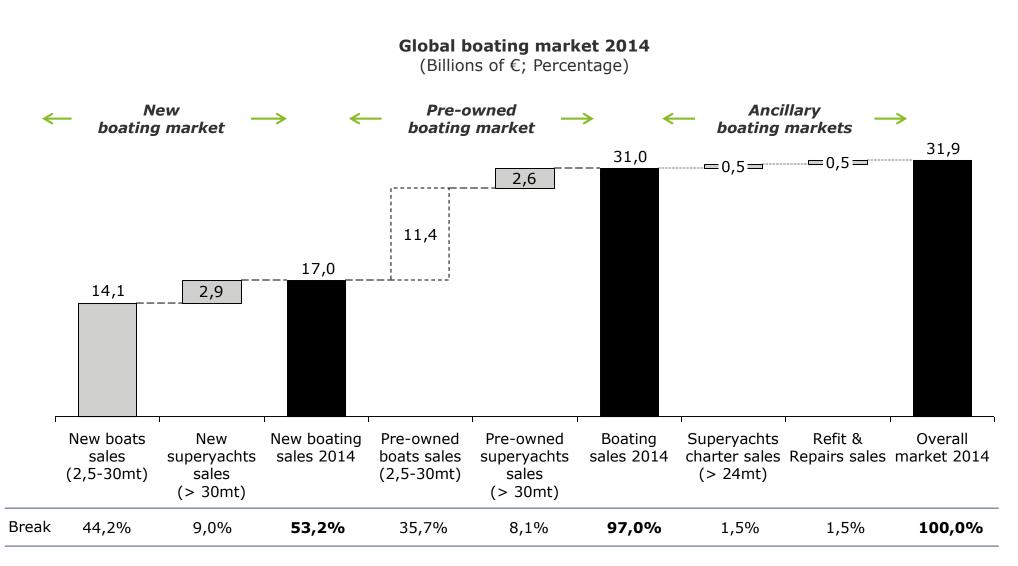

the following features:
  - A solid methodology approach through a full coverage of secondary data (Icomia, NMMA, Superyachtintelligence.com, Capgemini-RBC, Forbes), matching with primary data, company annual reports and interviews with the key players of the value chain
  - The sizing and key trends analysis of the global new and pre-owned boats market classified by length range and boat shape across the key geographical areas
  - The sizing and key trends analysis of ancillary market as charter and refit & repairs
  - The boating potential demand estimation and the superyachts market penetration



#### Global boating market: new boats Deloitte 2015E

#### **Evolution of global new boats market value**

(Billions of €; Millions of boats)



# Global boating market: overall retail value





# Global boating production: countries share analysis

#### **Boating production share 2014 by product segment**

(Percentage; Billions of €)





## Superyachts market: retail sales trends

#### **Evolution of superyacht sales market 2009-15**

(Number of boats; 2009=100 Index)





# Superyachts global order book: Deloitte 2016 estimation

Global order book 2016 – Deloitte estimation (Percentage)





#### **About Deloitte**

#### **Deloitte.**

- Deloitte, one of the largest professional services network in Italy, first started its activity in this
  country in 1923 and boasts century old roots, combining a tradition of quality with avant garde
  methods and technological expertise.
- Deloitte's professional services, which include audit, tax, consulting and financial advisory, are