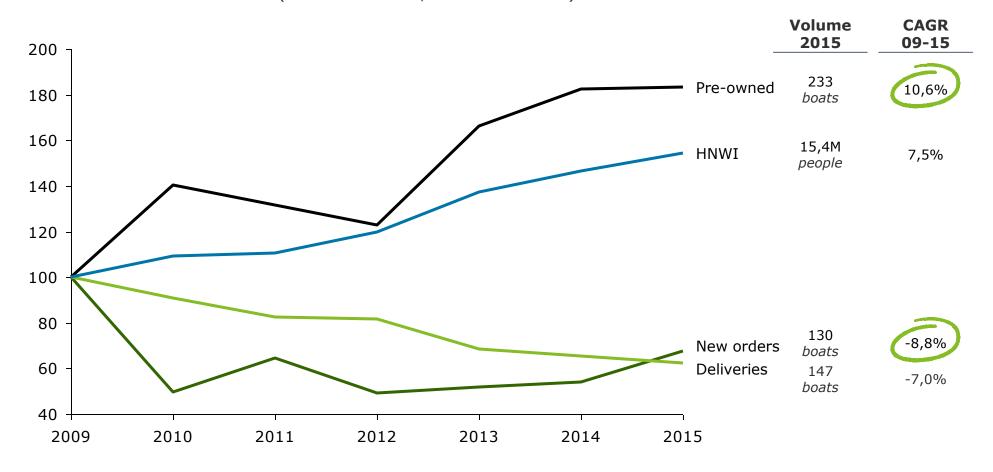

## Superyachts market: retail sales trends

#### **Evolution of superyacht sales market 2009-15**

(Number of boats; 2009=100 Index)